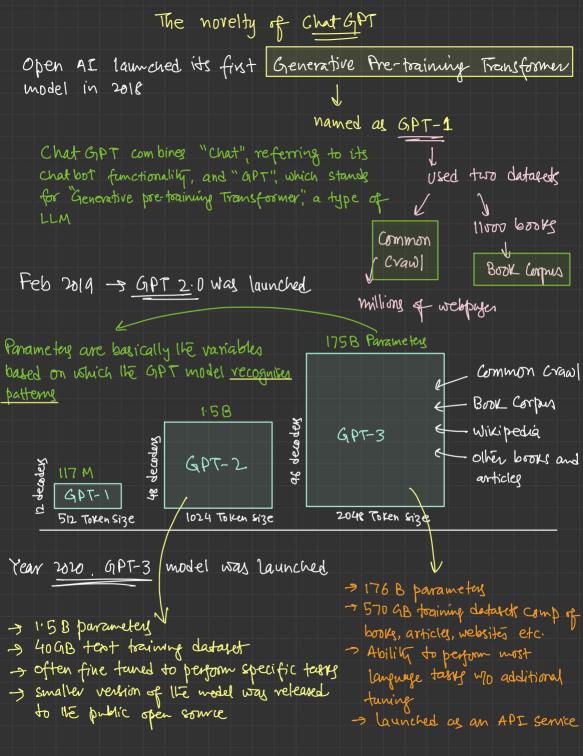

AI and ChatGPT

## Chat GIPT and AI chatbots

Traditional computé poogramming



## Chatbots and prompt engineering

Gingle Band chat GPT Bing AI same data set as used infenior to GIPT 4.0 is paid by BingAI -> You can get 4.0 advantage free in Bing AI -> Can cutoff sep 2021 limit Now, we need experts Prompt engineering to smarrtly handle prompts A for business to initate a conversation We used to write programs in computer languages to talk & computers but I AI, we can use natural larguage to interact I computers Tokens -> "Smallest unit of information understood by AI" Tokenizer Top Chat GPT doesn't recognise words, rallier, it recognises tokens Tokens are the individual units of information through which chart GPT undextands information " will tell you tokens and Characters count It is important to know this (Tokeng) because the limit set by OpenAI for chatGPT is b